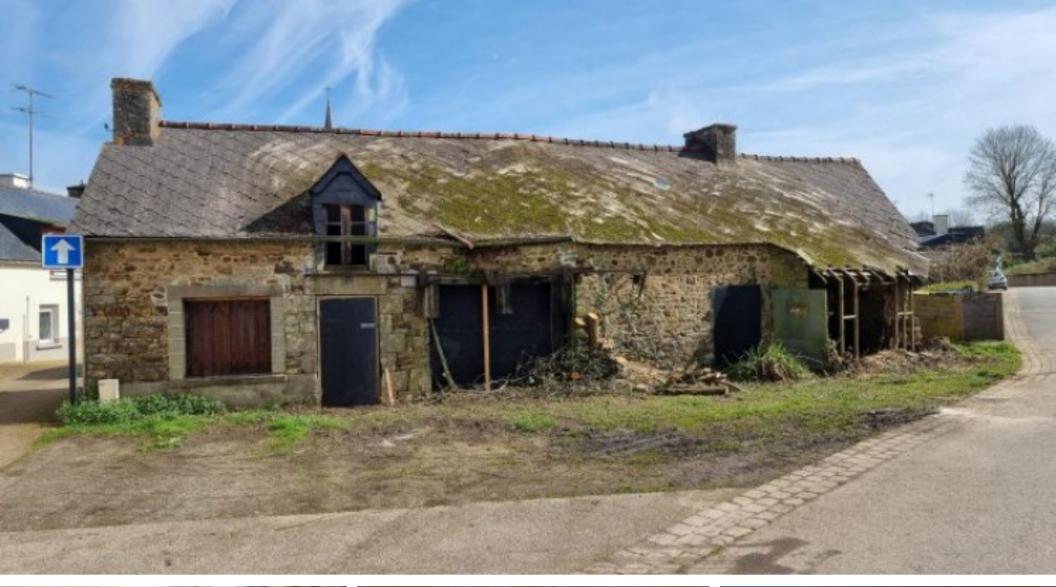

## MORBIHAN, Saint Gonnery, Detached Stone House for renovation,

€29,000

Ref: YL-4165-AGENCENEWTON

56920, Morbihan, Brittany

\* 2 Beds \* 48m2

Anyone looking for a project ? & amp;nbsp;Then look no further. & amp;nbsp;This great detached property located in the village of Saint Gonnery, where you will find a small shop and popular bar/restaurant, is up for grabs. & amp;nbsp;The larger towns of Loudeac and Pontivy can be reached in 10-15 minutes and the Nantes to Brest canal is just a 20-minute walk from the house.The house itself is around 47.5m2 with another room attached of approx 12m2. & amp;nbsp;There are feature Breton fireplaces at either end of the room and space upstairs with head height for bedrooms. & amp;nbsp;In 2008 a concrete floor with membrane under was laid in both areas. & amp;nbsp;To the front of the property is a small patch of land which could be a garden or just used for parking.Permission to convert into a 2 bedroom house was granted but would have to be renewed. Currently with no water, electric or mains drainage connection, all utilities are close to the house so fairly easy to sort o

## **Property Description**

Anyone looking for a project ? & amp;nbsp;Then look no further. & amp;nbsp;This great detached property located in the village of Saint Gonnery, where you will find a small shop and popular bar/restaurant, is up for grabs. & amp;nbsp;The larger towns of Loudeac and Pontivy can be reached in 10-15 minutes and the Nantes to Brest canal is just a 20-minute walk from the house.The house itself is around 47.5m2 with another room attached of approx 12m2. & amp;nbsp;There are feature Breton fireplaces at either end of the room and space upstairs with head height for bedrooms. & amp;nbsp;In 2008 a concrete floor with membrane under was laid in both areas. & amp;nbsp;To the front of the property is a small patch of land which could be a garden or just used for parking.Permission to convert into a 2 bedroom house was granted but would have to be renewed. Currently with no water, electric or mains drainage connection, all utilities are close to the house so fairly easy to sort out.