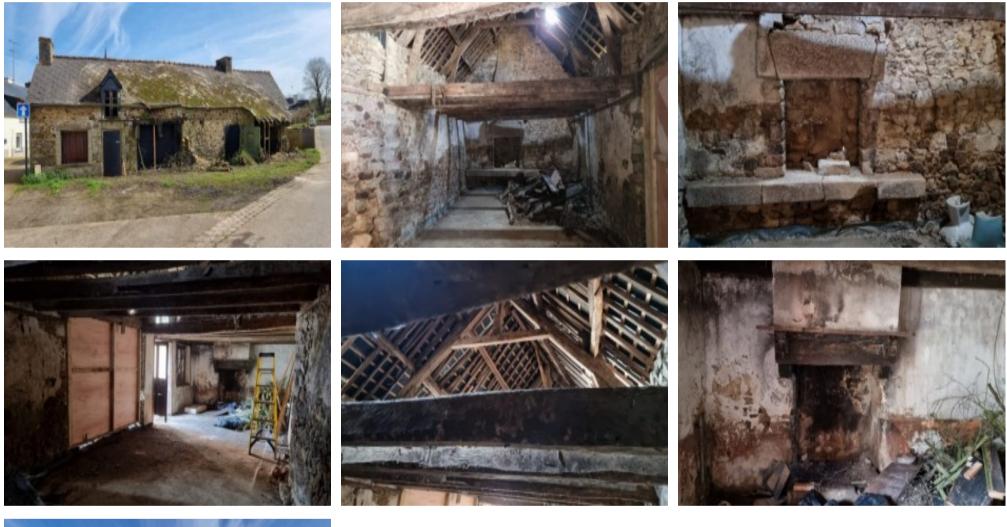

## MORBIHAN, Saint Gonnery, Detached Stone House for renovation,

€29,000

Ref: YL-4165-AGENCENEWTON

56920, Morbihan, Brittany

\* 2 Beds \* 48m2

Anyone looking for a project ? & amp;nbsp;Then look no further. & amp;nbsp;This great detached property located in the village of Saint Gonnery, where you will find a small shop and popular bar/restaurant, is up for grabs. & amp;nbsp;The larger towns of Loudeac and Pontivy can be reached in 10-15 minutes and the Nantes to Brest canal is just a 20-minute walk from the house.The house itself is around 47.5m2 with another room attached of approx 12m2. & amp;nbsp;There are feature Breton fireplaces at either end of the room and space upstairs with head height for bedrooms. & amp;nbsp;In 2008 a concrete floor with membrane under was laid in both areas. & amp;nbsp;To the front of the property is a small patch of land which could be a garden or just used for parking.Permission to convert into a 2 bedroom house was granted but would have to be renewed. Currently with no water, electric or mains drainage connection, all utilities are close to the house so fairly easy to sort o

## **Property Description**

Anyone looking for a project ? & amp;nbsp;Then look no further. & amp;nbsp;This great detached property located in the village of Saint Gonnery, where you will find a small shop and popular bar/restaurant, is up for grabs. & amp;nbsp;The larger towns of Loudeac and Pontivy can be reached in 10-15 minutes and the Nantes to Brest canal is just a 20-minute walk from the house.The house itself is around 47.5m2 with another room attached of approx 12m2. & amp;nbsp;There are feature Breton fireplaces at either end of the room and space upstairs with head height for bedrooms. & amp;nbsp;In 2008 a concrete floor with membrane under was laid in both areas. & amp;nbsp;To the front of the property is a small patch of land which could be a garden or just used for parking.Permission to convert into a 2 bedroom house was granted but would have to be renewed. Currently with no water, electric or mains drainage connection, all utilities are close to the house so fairly easy to sort out.